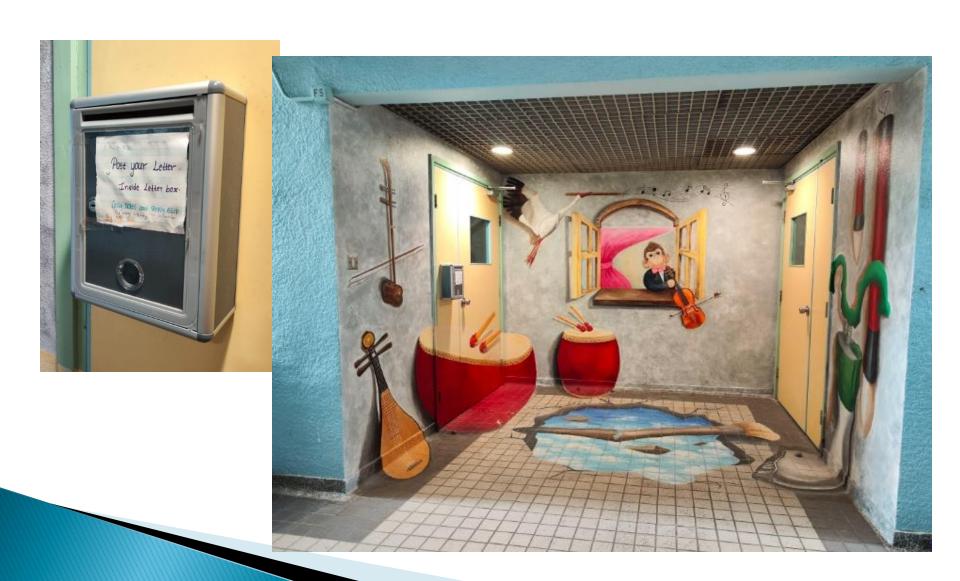

# Student Support Services

Mr TAM

#### Guidance Committee

- Mr TAM Chi-hin (Guidance Master)
- Ms CHAN Mei-ting (Deputy Guidance Mistress)
- Ms CHEUNG Wing-sze (Deputy Guidance Mistress)
- Ms CHAN Siu-ling
- Ms LAI Tak-ching
- Ms LAU Ka-wai
- Ms PRASAD Alya
- Mr PRASAD Manoj Kumar
- Mr WONG Chun-san
- Ms Wendy WONG (Social Worker)
- Ms Beth KWONG (Social Worker)

#### Guidance Room



# Display board



#### Mr TAM's letterbox



#### Social Worker's Room



#### Social Worker's Room

#### Renovated







#### Programme

- Class-based Adaption Workshops
- Team Building Activity
- Mental Health Workshop
- S.T.A.R. Project: Workshop for Professional Career Assessment
- DIY Group, Expressive Art Workshop
- Most Responsible Subject Captain Award

#### Programme

- Goal-Setting Scheme
- Circle Time
- Lunch/ After-school booth on Mental Health
- Voluntary Service Visits
- Talk: Sex Education
- Overnight leadership training camp

#### Programme

- Lunch Time Game Centre
- S6 Farewell Assembly
- Fashion Show with Kely Support
- Rainbow Life Programme
- Project Lighthouse by Security Bureau



### S1 Orientation Day Camp





# Lunchtime VR Sports Activity







# **Bouldering Fun Day**

















# **HSBC HK Comm