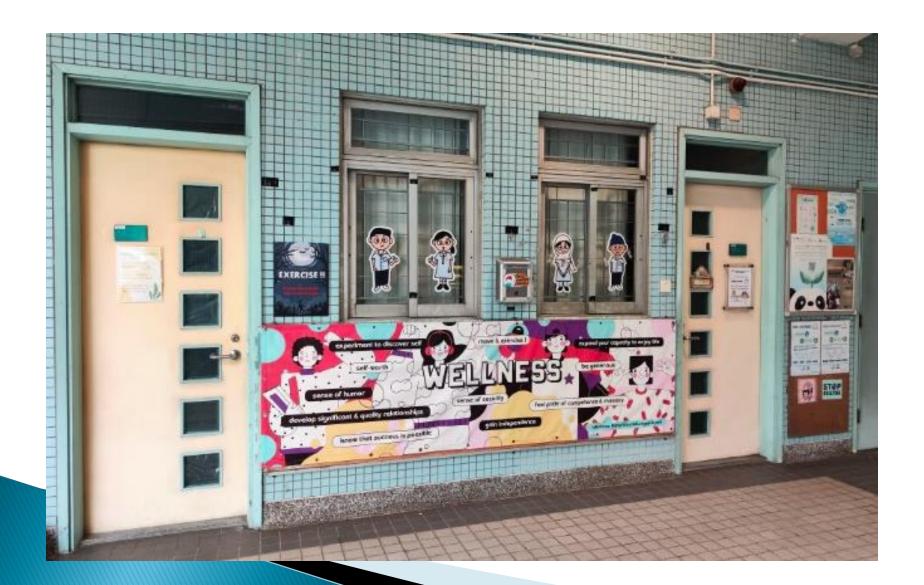

# Student Support Services

Mr TAM

#### Guidance Committee

- Mr TAM Chi-hin (Guidance Master)
- Ms CHAN Mei-ting (Deputy Guidance Mistress)
- Ms CHEUNG Wing-sze (Deputy Guidance Mistress)
- Ms CHAN Siu-ling
- Ms LAI Tak-ching
- Ms LAU Ka-wai
- Ms PRASAD Alya
- Mr PRASAD Manoj Kumar
- Mr WONG Chun-san
- Ms Wendy WONG (Social Worker)
- Ms Beth KWONG (Social Worker)

#### Guidance Room



# Display board



#### Mr TAM's letterbox



#### Social Worker's Room



#### Social Worker's Room

#### Renovated







#### Programme

- Class-based Adaption Workshops
- Team Building Activity
- Mental Health Workshop
- S.T.A.R. Project: Workshop for Professional Career Assessment
- DIY Group, Expressive Art Workshop
- Most Responsible Subject Captain Award

#### Programme

- Goal-Setting Scheme
- Circle Time
- Lunch/ After-school booth on Mental Health
- Voluntary Service Visits
- Talk: Sex Education
- Overnight leadership training camp

#### Programme

- Lunch Time Game Centre
- S6 Farewell Assembly
- Fashion Show with Kely Support
- Rainbow Life Programme
- Project Lighthouse by Security Bureau



### S1 Orientation Day Camp





# Lunchtime VR Sports Activity







# **Bouldering Fun Day**

















# **HSBC HK Community Festival**





#### Ul