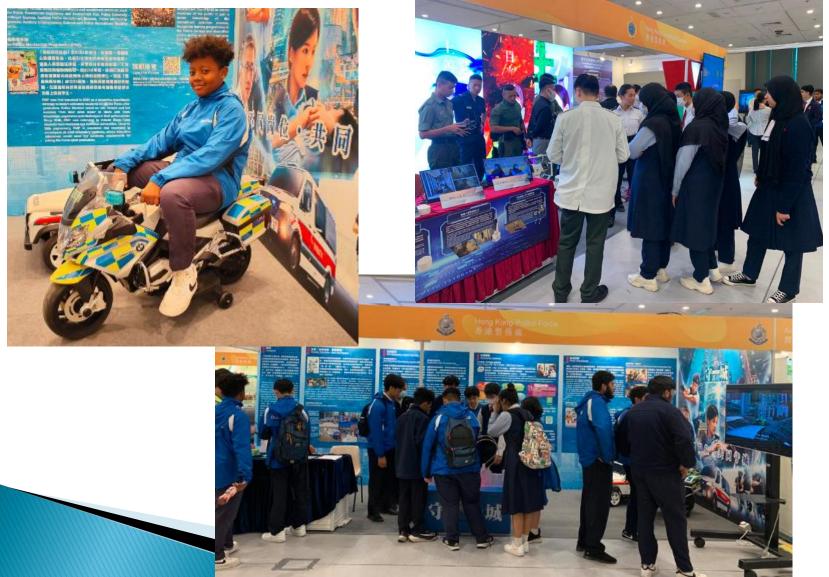

# The National Security Education Day Fire and Ambulance Services Academy Open Day