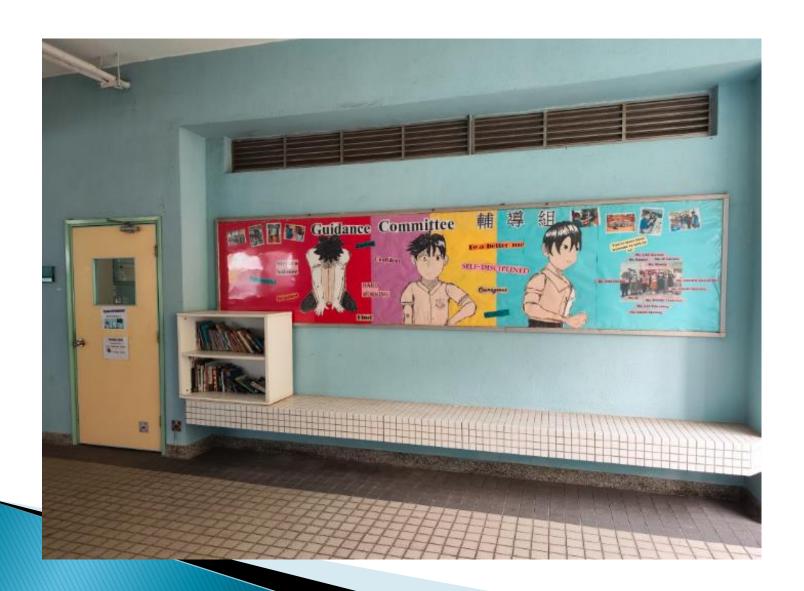

# Student Support Services

Mr TAM

#### Guidance Committee

- Mr TAM Chi-hin (Guidance Master)
- Ms CHAN Mei-ting (Deputy Guidance Mistress)
- Ms CHEUNG Wing-sze (Deputy Guidance Mistress)
- Ms CHAN Siu-ling
- Ms LAI Tak-ching
- Ms LAU Ka-wai
- Ms PRASAD Alya
- Mr PRASAD Manoj Kumar
- Mr WONG Chun-san
- Ms Wendy WONG (Social Worker)
- Ms Beth KWONG (Social Worker)

#### Guidance Room



# Display board



#### Mr TAM's letterbox



#### Social Worker's Room



#### Social Worker's Room

#### Renovated







#### Programme

- Class-based Adaption Workshops
- Team Building Activity
- Mental Health Workshop
- S.T.A.R. Project: Workshop for Professional Career Assessment
- DIY Group, Expressive Art Workshop
- Most Responsible Subject Captain Award

#### Programme

- Goal-Setting Scheme
- Circle Time
- Lunch/ After-school booth on Mental Health
- Voluntary Service Visits
- Talk: Sex Education
- Overnight leadership training camp

#### Programme

- Lunch Time Game Centre
- S6 Farewell Assembly
- Fashion Show with Kely Support
- Rainbow Life Programme
- Project Lighthouse by Security Bureau



### S1 Orientation Day Camp





# Lunchtime VR Sports Activity







# **Bouldering Fun Day**