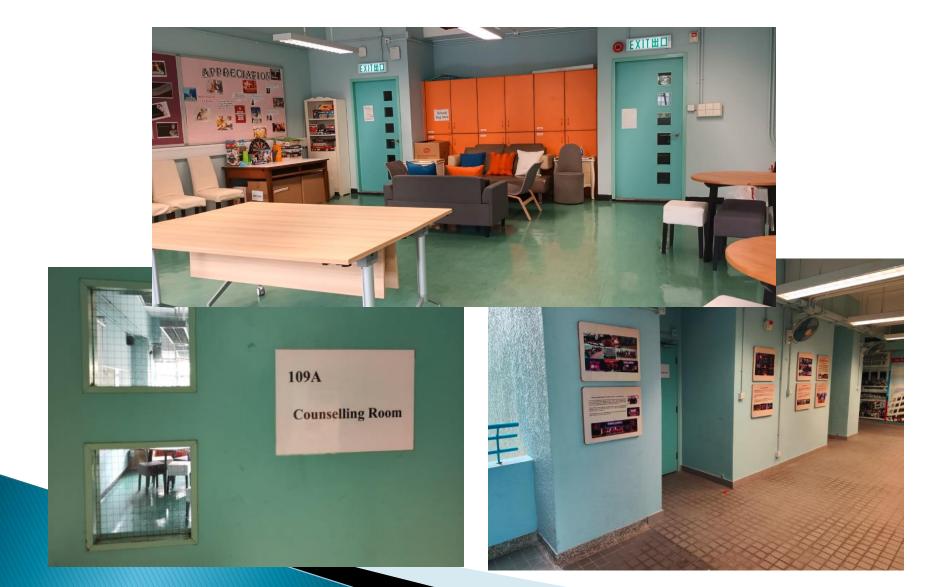

# Student Support Services

Mr TAM

#### Guidance Committee

- Mr TAM Chi-hin (Guidance Master)
- Ms CHAN Mei-ting (Deputy Guidance Mistress)
- Ms CHEUNG Wing-sze (Deputy Guidance Mistress)
- Ms CHAN Siu-ling
- Ms LAI Tak-ching
- Ms LAU Ka-wai
- Ms PRASAD Alya
- Mr PRASAD Manoj Kumar
- Mr WONG Chun-san
- Ms Wendy WONG (Social Worker)
- Ms Beth KWONG (Social Worker)

#### Guidance Room



# Display board



#### Mr TAM's letterbox



#### Social Worker's Room



#### Social Worker's Room

#### Renovated







#### Programme

- Class-based Adaption Workshops
- Team Building Activity
- Mental Health Workshop
- S.T.A.R. Project: Workshop for Professional Career Assessment
- DIY Group, Expressive Art Workshop
- Most Responsible Subject Captain Award

#### Programme

- Goal-Setting Scheme
- Circle Time
- Lunch/ After-school booth on Mental Health
- Voluntary Service Visits
- Talk: Sex Education
- Overnight leadership training camp

#### Programme

- Lunch Time Game Centre
- S6 Farewell Assembly
- Fashion Show with Kely Support
- Rainbow Life Programme
- Project Lighthouse by Security Bureau



### S1 Orientation Day Camp





# Lunchtime VR Sports Activity







# **Boulderi